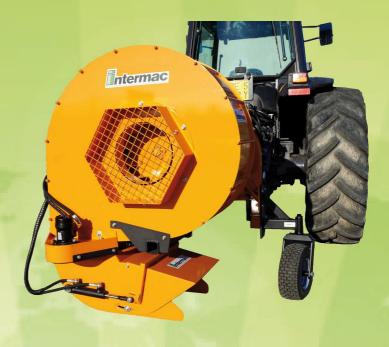

## PROFESSIONAL SWIVEL EXHAUST BLOWERS WITH HIGH PERFORMANCE

Blowers with high speed and high air flow ejected for high work performance

Perfect for cleaning of parks, boulevards, golf courses, roads, large areas with light and medium-heavy bodies; to dry wet roads in presence of water stagnation in slight depressions of the asphalt.

To improve the working conditions, the discharge air performs a rotation of 180 degrees to the hydraulic control and adjustment of the opening that can change the inclination also with hydraulic control.

The blower is supported by two pivoting wheels, adjustable for constant working height.

- Apply front or rear to the tractor
- Power requirement 100 HP
- PTO 540/600 or 1000 rpm

Dimensions 120x150 h140

- 10 +10 Double rotor blades, diameter 700 mm
- Speed exhaust air max. 250 Km / h
- Quantity exhaust air max. 22,000 m³ / h
- · Weight 415 Kg